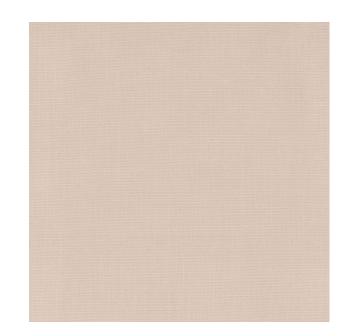

Colors Available: Beige

Composition: 52% Polyester 48% Cotton

Design: Plain

Quality: Cotton

**Usage:** Curtains Upholstery Cushions

Width: 140 CM

**GSM:** 225

**GLM:** 315