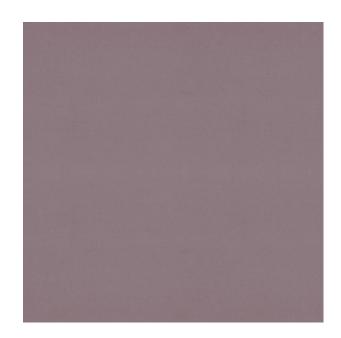

## TECHNICAL SPECIFICATION

**SKU CODE:** 405058

**BOOK NAME:** Eclectic Satins

**BOOK NUMBER: 405** 

**Brand:** York

Care Instructions: 🖄 🔯 🕑 🐷 긆

Colors Available: Lavender

Composition: 100% Polyester

**Design:** Plain

Quality: Satin

**Usage:** Curtains Drapery Soft Upholstery

Width: 285 CM

**GSM:** 220

**GLM:** 627

Martindayle Cycle: 30000

Special Finish: Wide Width