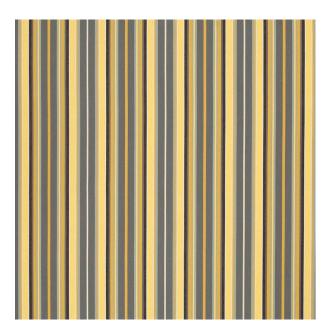

## **TECHNICAL SPECIFICATION**

SKU CODE: SEL148 BOOK NAME: Sunbrella Elements BOOK NUMBER: SBEL

Brand: Sunbrella Care Instructions: Colors Available: Gold Composition: 100% Acrylic Design: Stripe Horizontal Pattern Repeat: 17.15 Cm Quality: Acrylic Usage: Upholstery Cushions Outdoor Furnishings Width: 137 CM Martindayle Cycle: 30000