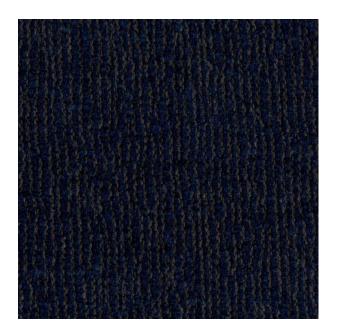

## TECHNICAL SPECIFICATION

**SKU CODE:** EL009

**BOOK NAME:** Elite

**BOOK NUMBER: EL** 

Brand: Sunbrella

**Care Instructions:** 

Colors Available: Blue

Composition: 98.7% Sunbrella Acrylic 1.3% Sunbrella

Polyester

**Design:** Abstract

**Quality:** Acrylic

**Usage:** Outdoor Furnishings

Width: 140 CM

**GSM:** 494

**GLM:** 692

Martindayle Cycle: 100000 Double Rubs

Special Finish: Non-pfoa Soil Repellent Stain Repellent

Meets Ca 117-23 Sec. E Class 1