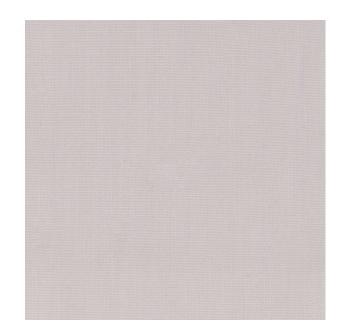

**Colors Available:** Grey

Composition: 52% Polyester 48% Cotton

Design: Plain

Quality: Cotton

**Usage:** Curtains Upholstery Cushions

Width: 140 CM

**GSM:** 225

**GLM:** 315