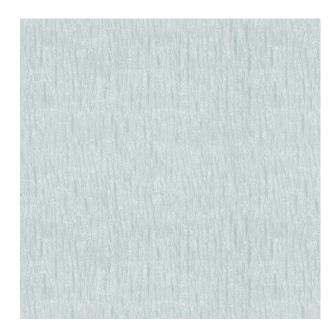

Colors Available: Blue

Composition: 100% Polyester

**Design:** Texture

Horizontal Pattern Repeat: 37 Cm

Quality: Jacquard

**Usage:** Curtains Upholstery Wall Covering

Vertical Pattern Repeat: 29.4 Cm

Width: 145 CM

**GSM:** 174

**GLM: 244** 

Martindayle Cycle: 26000

York can assure you that all its products are in accordance with the industrial textile standards. Each of our products is designed/produced to serve its purpose. We can assure you that each shipment is of premium quality. Be it fabric, leather or wall covering, York assures high quality for all its products when properly installed and maintained within the appropriate environments using appropriate cleaning methods.