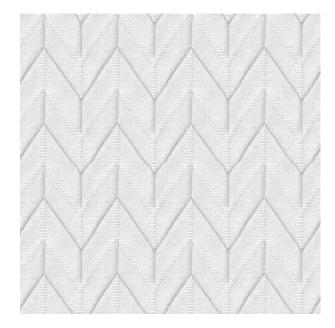

Colors Available: Grey

Composition: 100% Polyester

**Design:** Geometric

Horizontal Pattern Repeat: 4 Cm

Quality: Jacquard

**Usage:** Curtains Drapery Soft Upholstery

Vertical Pattern Repeat: 5 Cm

Width: 145 CM

**GSM:** 244

**GLM: 354** 

Martindayle Cycle: 26000

York can assure you that all its products are in accordance with the industrial textile standards. Each of our products is designed/produced to serve its purpose. We can assure you that each shipment is of premium quality. Be it fabric, leather or wall covering, York assures high quality for all its products when properly installed and maintained within the appropriate environments using appropriate cleaning methods.