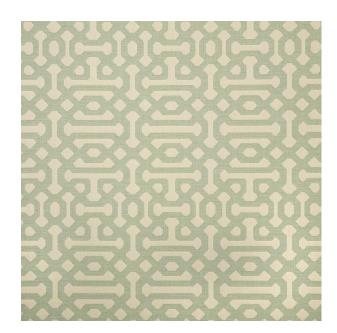

## TECHNICAL SPECIFICATION

**SKU CODE: SEL116** 

**BOOK NAME:** Sunbrella Elements

**BOOK NUMBER: SBEL** 

Brand: Sunbrella

**Care Instructions:** 

Colors Available: Blue

**Composition:** 100% Acrylic

Design: Abstract

Horizontal Pattern Repeat: 37.44 Cm

**Quality:** Acrylic

**Usage:** Upholstery Cushions Outdoor Furnishings

Vertical Pattern Repeat: 17.78 Cm

Width: 137 CM

Martindayle Cycle: 16000