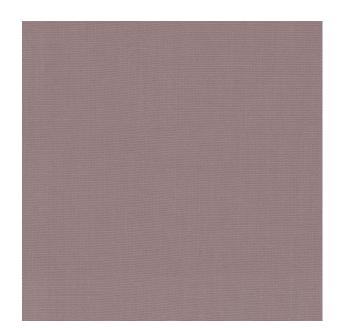

**Colors Available:** Grey

Composition: 52% Polyester 48% Cotton

Design: Plain

Quality: Cotton

**Usage:** Curtains Upholstery Cushions

Width: 140 CM

**GSM:** 225

**GLM:** 315