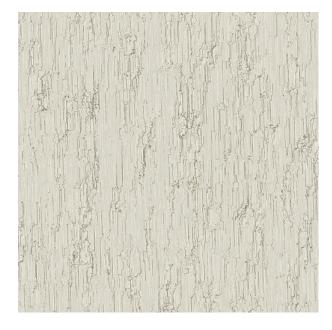

## **TECHNICAL SPECIFICATION**

SKU CODE: M1214 BOOK NAME: Chelsea BOOK NUMBER: MOD13

Brand: York

Care Instructions: 🖄 🗟 🔘 긢

Colors Available: Silver

Composition: 100% Polyester

Design: Abstract

Horizontal Pattern Repeat: 37

Quality: Jacquard

Usage: Drapery Soft Upholstery

Vertical Pattern Repeat: 37.3

Width: 140 CM

**GSM:** 255

**GLM:** 357

Martindayle Cycle: 33000

**Special Finish:** Passes The Usa Nfpa 260 Class 1 (ufac) And Cal 117-se And Bs5852 Source 0