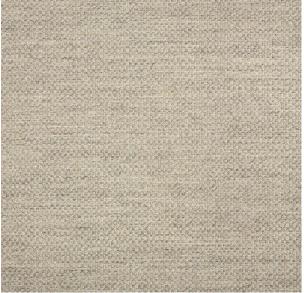

## **TECHNICAL SPECIFICATION**

SKU CODE: SEL187 **BOOK NAME:** Sunbrella Elements BOOK NUMBER: SBEL

Brand: Sunbrella

Design: Plain

Quality: Acrylic

Width: 137 CM

Care Instructions:

Colors Available: Beige

**Composition:** 100% Acrylic

Martindayle Cycle: 45000

Sunbrella® 5-Year Limited Warranty

Our 5-year limited warranty makes Sunbrella the only performance fabric brand to guarantee against becoming unserviceable due to: Loss of color, Loss of strength, Abrasion and Pilling from normal usage and exposure conditions, including sunlight, mildew, and atmospheric chemicals when used for appropriate applications.