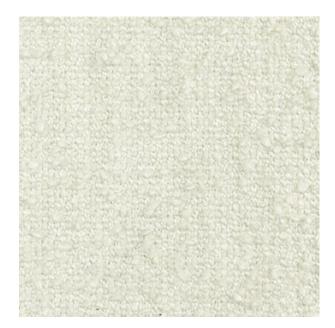

## **TECHNICAL SPECIFICATION**

SKU CODE: M1247 BOOK NAME: Chelsea BOOK NUMBER: MOD13

Brand: York

Care Instructions: 🖄 🗟 🗵 🖻 긢

Colors Available: Beige

Composition: 10% Polyester 24% Wool 66% Acrylic

Design: Texture

Quality:

**Usage:** Upholstery

Width: 140 CM

**GSM:** 947

**GLM:** 1326

Martindayle Cycle: >100000

**Special Finish:** Passes The Usa Nfpa 260 Class 1 (ufac) And Cal 117-se And Bs5852 Source 0

York can assure you that all its products are in accordance with the industrial textile standards. Each of our products is designed/produced to serve its purpose. We can assure you that each shipment is of premium quality. Be it fabric, leather or wall covering, York assures high quality for all its products when properly installed and maintained within the appropriate environments using appropriate cleaning methods.