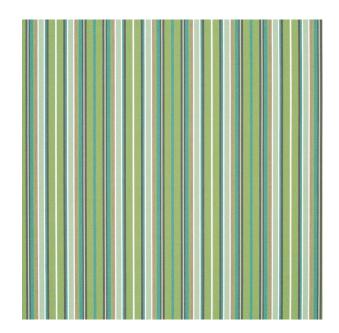

Design: Stripe

**Horizontal Pattern Repeat:** 17.15 Cm

**Quality:** Acrylic

**Usage:** Upholstery Cushions Outdoor Furnishings

Width: 137 CM

Martindayle Cycle: 30000