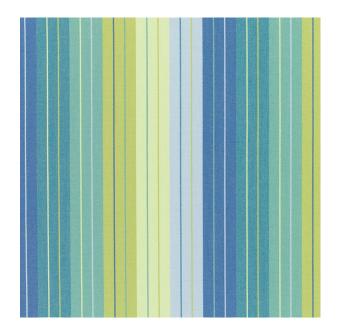

## **TECHNICAL SPECIFICATION**

SKU CODE: SEL145 BOOK NAME: Sunbrella Elements BOOK NUMBER: SBEL

Brand: Sunbrella Care Instructions: Colors Available: Blue Composition: 100% Acrylic Design: Stripe Horizontal Pattern Repeat: 22.53 Cm Quality: Acrylic Usage: Upholstery Cushions Outdoor Furnishings Width: 137 CM Martindayle Cycle: 30000