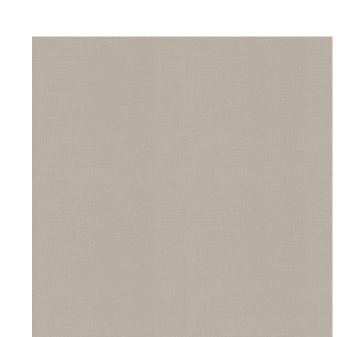

Colors Available: Beige

Composition: 100% Polyester

**Design:** Plain

Quality: Satin

**Usage:** Curtains Drapery Soft Upholstery

Width: 140 CM

**GSM:** 232

**GLM: 324** 