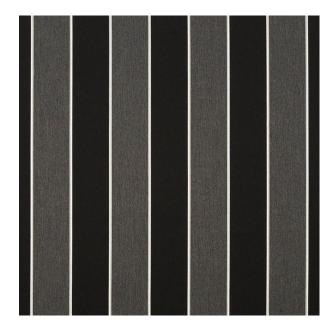

## **TECHNICAL SPECIFICATION**

SKU CODE: SEL109 BOOK NAME: Sunbrella Elements BOOK NUMBER: SBEL

Brand: Sunbrella Care Instructions: Colors Available: Black Composition: 100% Acrylic Design: Stripe Horizontal Pattern Repeat: 17.23 Cm Quality: Acrylic Usage: Upholstery Cushions Outdoor Furnishings Width: 137 CM Martindayle Cycle: 32000