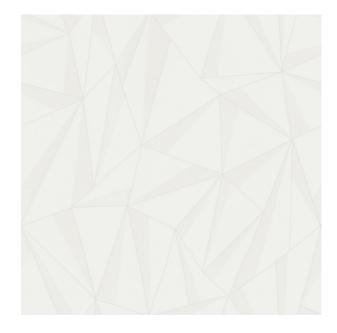

Colors Available: Beige

Composition: 33% Cotton 67% Polyester

**Design:** Abstract

Horizontal Pattern Repeat: 74 Cm

Quality: Jacquard

**Usage:** Curtains Drapery Soft Upholstery

Vertical Pattern Repeat: 67.7 Cm

Width: 140 CM

**GSM:** 207

**GLM: 290** 

Martindayle Cycle: 30000

York can assure you that all its products are in accordance with the industrial textile standards. Each of our products is designed/produced to serve its purpose. We can assure you that each shipment is of premium quality. Be it fabric, leather or wall covering, York assures high quality for all its products when properly installed and maintained within the appropriate environments using appropriate cleaning methods.