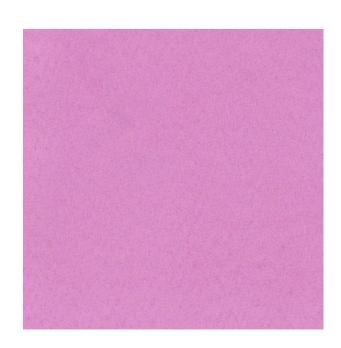

Colors Available: Lavender

Composition: 100% Polyester

Design: Plain

**Quality:** Suedes

**Usage:** Curtains Drapery Upholstery

Width: 140 CM

**GSM:** 375

**GLM:** 525