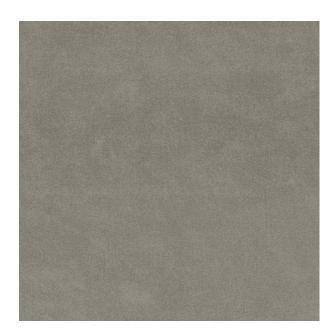

**Colors Available:** Grey

Composition: 100% Polyester

Design: Plain

Quality: Jacquard

**Usage:** Curtains Upholstery Cushions

Width: 140 CM

**GSM:** 310

**GLM:** 434