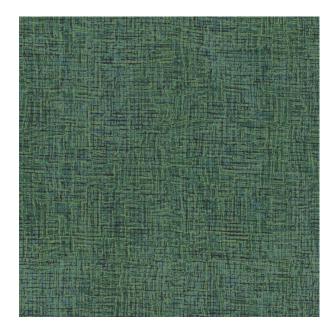

Colors Available: Blue

Composition: 80% Polyester 20% Rayon

**Design:** Texture

Horizontal Pattern Repeat: 37 Cm

Quality: Jacquard

**Usage:** Curtains Drapery Soft Upholstery

Vertical Pattern Repeat: 53 Cm

Width: 140 CM

**GSM: 296** 

**GLM:** 414

Martindayle Cycle: 32000

York can assure you that all its products are in accordance with the industrial textile standards. Each of our products is designed/produced to serve its purpose. We can assure you that each shipment is of premium quality. Be it fabric, leather or wall covering, York assures high quality for all its products when properly installed and maintained within the appropriate environments using appropriate cleaning methods.