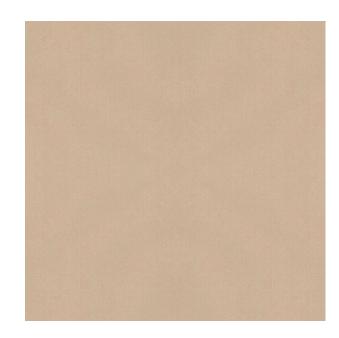

## TECHNICAL SPECIFICATION

**SKU CODE:** 383032

**BOOK NAME: Satin Saga** 

**BOOK NUMBER: 383** 

Brand: York

Care Instructions: 🖼 🗴 🗔 🛛 🕑

Colors Available: Beige

Composition: 100% Polyester

Design: Plain

Quality: Satin

**Usage:** Curtains Drapery Upholstery Cushions

Width: 140 CM

**GSM:** 260

**GLM: 364** 

Martindayle Cycle: >30000

York can assure you that all its products are in accordance with the industrial textile standards. Each of our products is designed/produced to serve its purpose. We can assure you that each shipment is of premium quality. Be it fabric, leather or wall covering, York assures high quality for all its products when properly installed and maintained within the appropriate environments using appropriate cleaning methods.