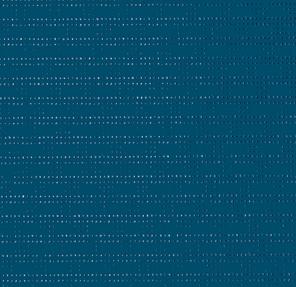

## TECHNICAL SPECIFICATION

**SKU CODE:** SOL9650851

**BOOK NAME: Matrix** 

**BOOK NUMBER: -**

Brand: Serge Ferrari

**Care Instructions:** 

Colors Available: Blue

**Composition: -**

Design: Plain

**Horizontal Pattern Repeat: -**

**Quality:** Pvc

Special Finish: Fire Retardant Easy Clean

Usage: Blinds Terrace Awnings Retractable Awnings
Pergolas Velums Shade Sails

Vertical Pattern Repeat: 
Width: 120 CM

GSM: 400

GLM: 480

Martindayle Cycle: -

In all countries and in all sectors, Serge Ferrari complies with applicable norms and regulations. But the company goes beyond these fundamental requirements and sets itself ambitious goals to guarantee sanitary and environmental excellence. Serge Ferrari guarantees flexible composite materials that enable them to build solutions that are beautiful, long-lasting, lightweight and sustainable.