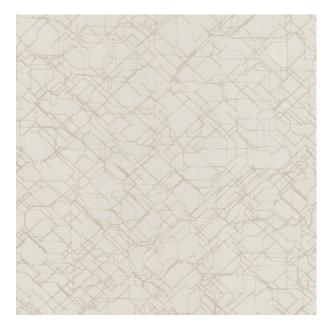

Colors Available: Beige

Composition: 40% Polyester 60% Cotton

**Design:** Abstract

Horizontal Pattern Repeat: 37 Cm

Quality: Jacquard

**Usage:** Curtains Drapery Soft Upholstery

Vertical Pattern Repeat: 56 Cm

Width: 140 CM

**GSM:** 207

**GLM: 290** 

Martindayle Cycle: 25000

York can assure you that all its products are in accordance with the industrial textile standards. Each of our products is designed/produced to serve its purpose. We can assure you that each shipment is of premium quality. Be it fabric, leather or wall covering, York assures high quality for all its products when properly installed and maintained within the appropriate environments using appropriate cleaning methods.