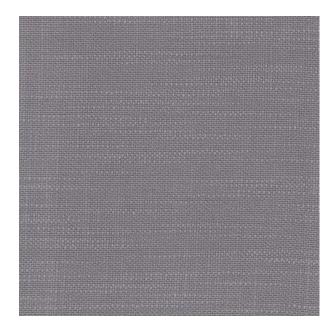

**Colors Available:** Grey

Composition: 20% Polyester 80% Rayon

Design: Plain

Quality: Jacquard

**Usage:** Curtains Upholstery Cushions

Width: 140 CM

**GSM:** 390

**GLM:** 546