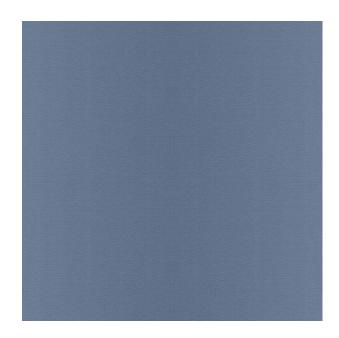

## TECHNICAL SPECIFICATION

**SKU CODE: 389060** 

**BOOK NAME:** Grande Satin

**BOOK NUMBER: 389** 

Brand: York

Care Instructions: 🖼 🖄 🕲 🕑 🔙 🗀

Colors Available: Blue

Composition: 64% Cotton 36% polyester