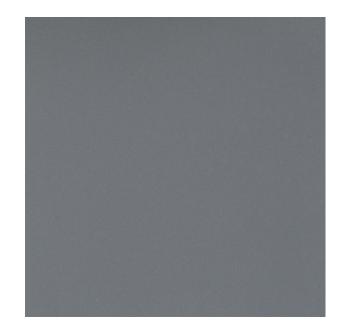

## **TECHNICAL SPECIFICATION**

Usage: Upholstery Wall Covering

Martindayle Cycle: 50000+

Composition: 12% Polyester 76% Pvc 12% Pu

SKU CODE: 917442 BOOK NAME: Gems BOOK NUMBER: 917

Brand: York

Colors Available: Grey

Quality: Leather

**GSM:** 605

**GLM:** 847

**Special Finish:** -

Width: 140 (+/-2 CM)

York can assure you that all its products are in accordance with the industrial textile standards. Each of our products is designed/produced to serve its purpose. We can assure you that each shipment is of premium quality. Be it fabric, leather or wall covering, York assures high quality for all its products when properly installed and maintained within the appropriate environments using appropriate cleaning methods.