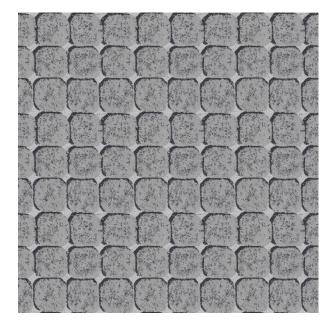

**Colors Available:** Grey

Composition: 100% Polyester

Design: Frame

Horizontal Pattern Repeat: 9 Cm

Quality: Jacquard

**Usage:** Curtains Drapery Soft Upholstery

Vertical Pattern Repeat: 9 Cm

Width: 145 CM