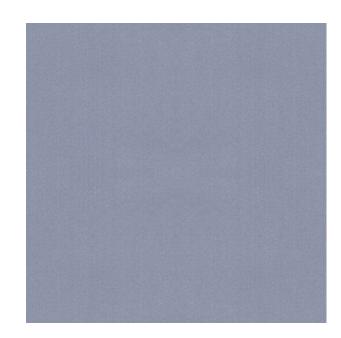

## TECHNICAL SPECIFICATION

**SKU CODE: 383017** 

**BOOK NAME: Satin Saga** 

**BOOK NUMBER: 383** 

**Brand:** York

Care Instructions: 🖼 🗴 🗔 🛛 🕑

Colors Available: Blue

Composition: 100% Polyester

Design: Plain

Quality: Satin

**Usage:** Curtains Drapery Upholstery Cushions

Width: 140 CM

**GSM:** 260

**GLM: 364** 

Martindayle Cycle: >30000

York can assure you that all its products are in accordance with the industrial textile standards. Each of our products is designed/produced to serve its purpose. We can assure you that each shipment is of premium quality. Be it fabric, leather or wall covering, York assures high quality for all its products when properly installed and maintained within the appropriate environments using appropriate cleaning methods.