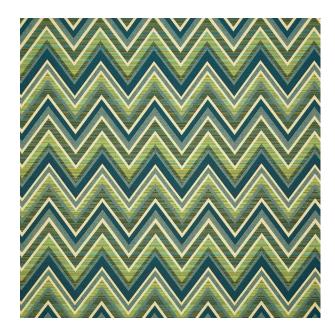

**Design:** Abstract

Horizontal Pattern Repeat: 14.72 Cm

**Quality:** Acrylic

**Usage:** Upholstery Cushions Outdoor Furnishings

Vertical Pattern Repeat: 36.56 Cm

Width: 137 CM

Martindayle Cycle: 15000