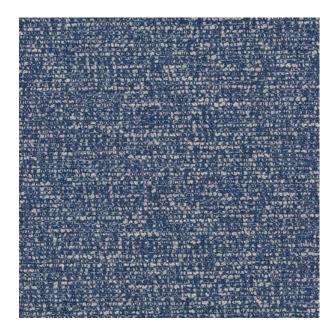

## TECHNICAL SPECIFICATION

**SKU CODE:** EL056

**BOOK NAME:** Elite

**BOOK NUMBER: EL** 

Brand: Sunbrella

**Care Instructions:** 

Colors Available: Blue

Composition: 100% Sunbrella Acrylic

**Design:** Texture

**Quality:** Acrylic

**Usage:** Outdoor Furnishings

Width: 140 CM

**GSM:** 390

**GLM: 546** 

Martindayle Cycle: 92500 Double Rubs

Special Finish: Non-pfoa Soil Repellent Stain Repellent

Meets Ca 117-23 Sec. E Class 1